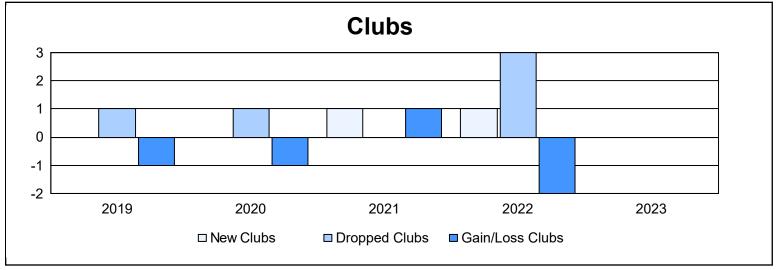

District 8 S As of June 2023 Cumulative

| Year      | New<br>Clubs | Dropped<br>Clubs | Gain/<br>Loss<br>Clubs | New<br>Members | Charter<br>Members | Reinstate<br>Members | Transfer<br>Members | Total<br>Member<br>Added | Total<br>Members<br>Dropped | Gain/<br>Loss<br>Members |
|-----------|--------------|------------------|------------------------|----------------|--------------------|----------------------|---------------------|--------------------------|-----------------------------|--------------------------|
| 2018-2019 | 0            | 1                | -1                     | 63             | 2                  | 5                    | 1                   | 71                       | 131                         | -60                      |
| 2019-2020 | 0            | 1                | -1                     | 65             | 3                  | 7                    | 2                   | 77                       | 113                         | -36                      |
| 2020-2021 | 1            | 0                | 1                      | 68             | 18                 | 2                    | 2                   | 90                       | 72                          | 18                       |
| 2021-2022 | 1            | 3                | -2                     | 89             | 41                 | 11                   | 3                   | 144                      | 145                         | -1                       |
| 2022-2023 | 0            | 0                | 0                      | 160            | 3                  | 6                    | 4                   | 173                      | 118                         | 55                       |
| Average   | 0            | 1                | -1                     | 89             | 13                 | 6                    | 2                   | 111                      | 116                         | -5                       |